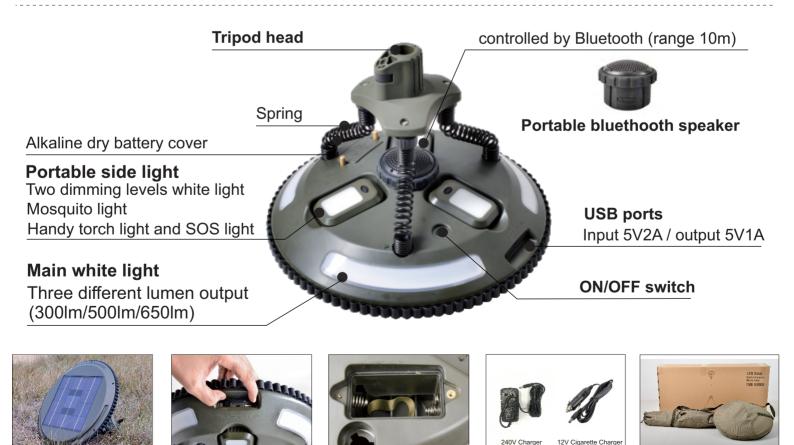

## MADPLS-BTS15W-6K

- 15W Portable Working / Camping light integrated in one master Solar-powered charging station.
- Three main white lights: Three dimming levels of different brightness with 300lm/500lm/650lm output.
- **Three portable side lights**: Two dimming levels white light, Mosquito light, Handy torch light and SOS light.
- Total lumen output over 1000lm. (350lm each for single work light)
- Three ways for recharging( Solar, 240V AC and 12V DC Cigarette adapter included)
- Lithium battery capacity 10400mAh.
- Durable & adjustable tripod, height from 1.50m-2.10m.
- Multi-purpose LED light(outdoor camping, gardening, working, portable lighting etc.)
- IP65
- Charging time: 10Hours Discharging time: 5-12Hours
- Portable bluetooth speaker, bluetooth version:V4.2 (IOS/Android)
- Power Bank Function
- One year Warranty
- Packing size: 100 x 25.5 x 48cm Weight: 6.75kg