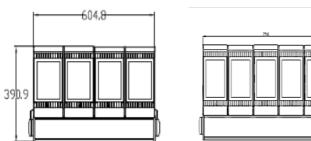

# Dimensions

|      | Lumen<br>Im | 100w<br>Module | Dimensions<br>L x W x H (cm) | Weight<br>kg |
|------|-------------|----------------|------------------------------|--------------|
| 400w | 50,0000     | 4              | 60.5 x 39 x 8.9              | 16           |
| 500w | 60,000      | 5              | 75.4 x 39 x 8.9              | 17.3         |