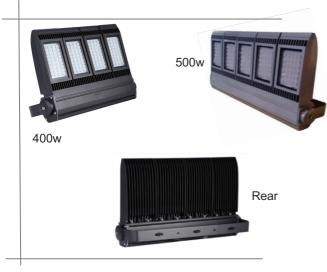

# **High Powered LED Floodlights**

400w & 500w

Celebrating over 10 years as a Quality Lighting Supplier

| Job Information |   |  |  |  |  |
|-----------------|---|--|--|--|--|
|                 |   |  |  |  |  |
| Beam Angle:     | • |  |  |  |  |
| Project:        |   |  |  |  |  |
| Comments:       |   |  |  |  |  |
| Quantity:       |   |  |  |  |  |
|                 |   |  |  |  |  |

# Description

MADLOC LIGHTING brings you an Outdoor, Ultra-Slimline, Solidly Built LED Floodlight. Constructed of Aluminium Alloy, it will ensure years of service.

Suitable for ALL outdoor lighting applications including Flood lighting, Sport Grounds & Stadiums, Security & Industrial.

# **PART NUMBERS**

- 400w MADHPF400F
- 500w MADHPF500F