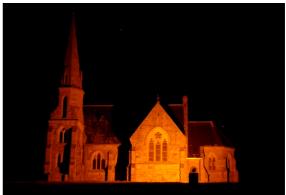

## **Dimensions**

Our Lady of the Sacred Heart Church Ross. Tasmania Lit with 1 x 200w Amber Floodlight