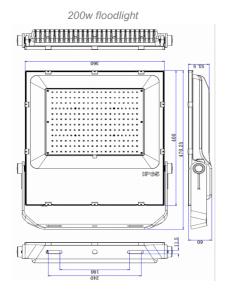

## **Dimensions**

Our Lady of the Sacred Heart Church Ross. Tasmania Lit with 1 x 200w Amber Floodlight