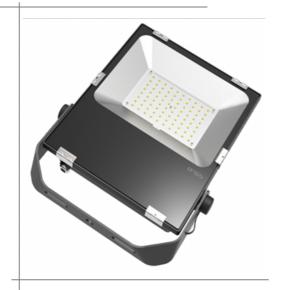

## **PRO-SERIES FLOOD**

75w - 200w AMBER LED Floodlight

## Description

The MADLOC PRO-SERIES LED floodlights have been made specifically for the Australian market and are built to last. With 316 Stainless Steel fixtures & brackets they are designed to withstand our harsh environment.

## Specifications

- All Aluminium Body/Heatsink
- Toughened Glass Face
- 316 Stainless Steel bracket
- All External fixtures 316 Stainless Steel
- Cable Gland & Entry from base
- Meanwell Driver
- Cree 585-590nm Chipset
- Over Current, Voltage & Temperature Protection
- Short Circuit protection
- IP 65
- IK07
- 120° Beam Angle
- CRI >82
- 50,000 + Hour life span
- 5 Year Warranty