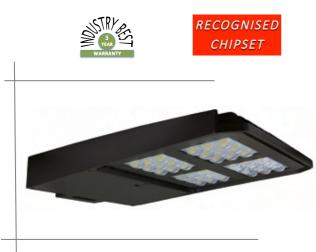

# SLIM AREA LIGHTING

29w – 360w LED Streetlights

Celebrating over 10 years as a Quality Lighting Supplier

## Description

MADLOC LIGHTING brings you a Modern, Slim Area Lighting solution. Suitable for a range of applications including

Parks, Pathways, Street & Security Lighting. This will be one of Madloc Lighting's best sellers.

### **MOUNTING & SPECS**

- Aluminium Die-cast Housing
- Multiple mounting options
- IP65 Rated
- Cree Chipset