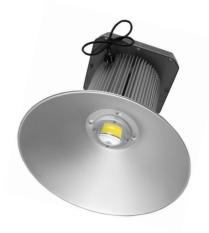

## MADLOC 400w LED HIGHBAY

## BRINGING YOU A CONVENTIONAL STYLE, LED HIGHBAY

MADLOC LIGHTING brings you a Conventional Style COB LED Highbay. Simple to install and maintain with Excellent light output. Ideal for Warehouse, Factory, Exhibition Centres & Stadiums.