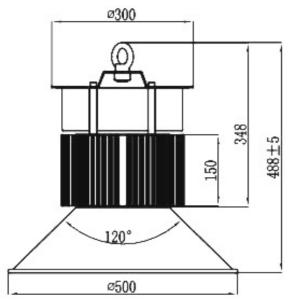

ms.

- Super bright Bridgelux LED sets
- Meanwell LED Driver
- High Efficiency: greater than 100lm/watt
- Rated life 50,000hrs
- Temperature of LED Lens less than 85°C
- Low Maintenance and Replacement costs
- Surfaced sprayed with Anti Static spray to resist corrosion.
- Complete with Flex & Plug
- Available with 60°, 90° & 120° reflector
- Complete with a 3 year warranty

## **SPECIFICATIONS**

| Part Number  | Rated<br>Power | Lumens   | Power<br>Factor | Colour<br>Temp. | Working<br>Temp. | IP Rating | Weight  | Warranty |
|--------------|----------------|----------|-----------------|-----------------|------------------|-----------|---------|----------|
| MADHB400WLED | 400w           | 37,800lm | ≥0.90           | Cool<br>White   | -40 - 50°c       | IP54      | 11.87kg | 3 year   |



MADLOC LIGHTING 5/21 Babilla Close, Beresfield. NSW 2322 Ph: 0249 668 699 Fx: 0249 660 802 sales@madloc.com.au

www.madloc.com.au

## DIMENSIONS